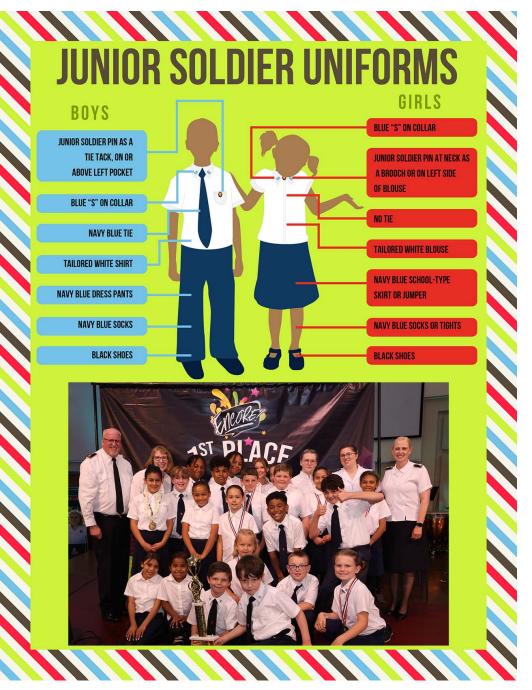

#### **Junior Soldiers**

Standard Junior Soldier uniform is required for all Junior Soldier participants:

- White shirt/blouse with official "S" on the collar (if junior soldier)
- Navy blue skirt/pants
- Navy blue socks (Pantyhose are permitted for older girls)
- Black shoes
- Blue/black ties for boys, optional pins for girls