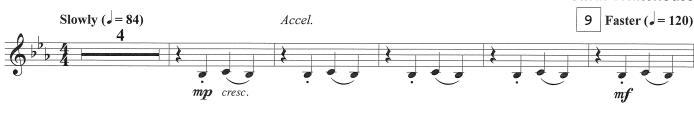

American Spiritual PART 2 Bb arr. Gavin Whitehouse Slowly (J = 84) Faster (J = 120) Accel. mp cresc. 20 27 31 39 47

American Spiritual PART 3 E arr. Gavin Whitehouse Slowly (J = 84) Faster (J = 120) Accel. cresc. 20 27 31 Melody 39 (non Melody) 47

THE GOSPEL TRAIN American Spiritual PART 3 Bb arr. Gavin Whitehouse Slowly (J = 84) Faster ( = 120) Accel. mfmp cresc. 20 cresc. 27 31 Melody mfmp39 (non Melody) 47

American Spiritual PART 3 VIOLA arr. Gavin Whitehouse Slowly (J = 84) Accel. Faster (= 120) mp cresc. mf10 16 20 p cresc. 27 31 Melody mfmp39 34 (non Melody) 47 46