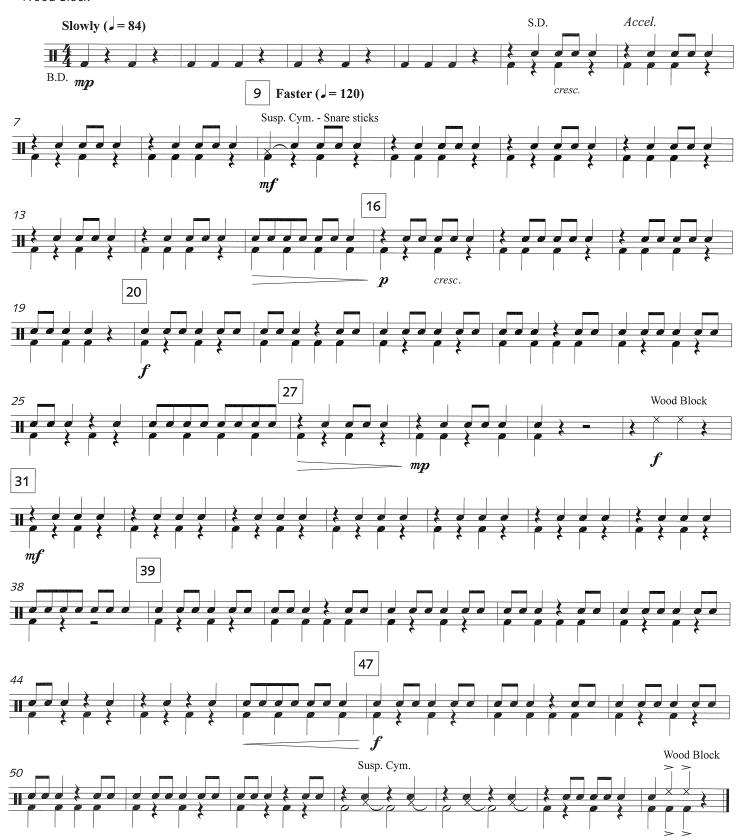

#### PERCUSSION 2

Bass Drum, Snare Drum Suspended Cymbal Wood Block American Spiritual arr. Gavin Whitehouse

American Spiritual arr. Gavin Whitehouse

PART 2 C

American Spiritual

American Spiritual arr. Gavin Whitehouse PART 3 B.C. Slowly (J = 84) Accel. mpmfcresc. 10 16 20 pcresc. 27 22 31 28 Melody mfmp39 34 (non Melody) 40 47 46 52